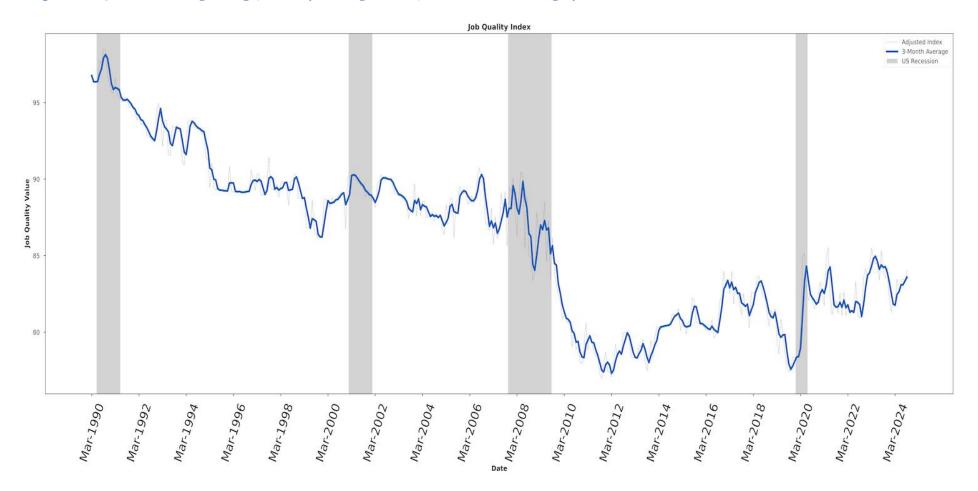

#### - 3 - The U.S. Private Sector Job Quality Index | October 2024

This news release presents data from the most recent **JQI** and **JQI-Instant** readings calculated through the month immediately prior to the month of this release date. The **JQI** assesses job quality in the United States by measuring desirable higher-wage/higher-hour jobs versus lower-wage/lower-hour jobs. The **JQI** offers a near-real time analytical tool to policymakers, researchers and financial market participants with relevance to a variety of trends in the economy at large. While economists and international organizations have developed other, complementary conceptions of job quality such as those addressing the emotional satisfaction employees derive from their jobs, the **JQI** interprets "job quality" as meaning the weekly dollar-income a job generates for an employee.

mentioned do not remove all distracting statistical noise in movements of the index from month to month. The **JQI** is more useful to other analysis and forecasting when observed on the basis of a three-month moving average, and the headline **JQI** index is reported as such.