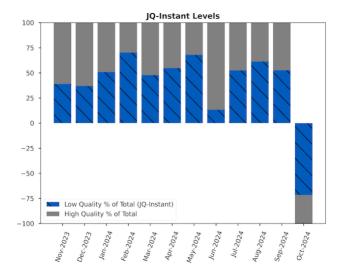

The mean weekly wage income of all P&NS jobs as of the current reading (which reflects the level as of September 2024) increased to \$1,024.04, a change of +0.29% from its revised level the month prior. The **JQ-Instant**™ preliminary read of the **28,000 loss** in **all** private sector, non-farm payrolls for October 2024 shows that **71.50**% of such **loss** in private sector jobs were in industry sectors offering P&NS jobs with an average weekly income below the mean weekly income of all P&NS jobs (i.e. Low Quality Jobs).

#### - 2 - The U.S. Private Sector Job Quality Index | October 2024

Chart 1: JQI Levels September 2023 to September 2024

Chart 2: JQI Instant™ for 12 months ending

For a full description of the calculation of the JQI, please see: <u>the November 2019 white paper introducing the U.S. Private Sector Job Quality Index.</u>

The **JQ-Instant** is a snapshot index that results from the subdivision of the change in the CES calculation of all private sector jobs (not just P&NS jobs) for the subject month into high-quality and low-quality jobs, utilizing the **JQI** sectoral divisions for P&NS jobs. Thus, if a marginal job is created or lost in a sector that the **JQI** classifies as high-quality, all private sector jobs created or lost in the subject month are considered high-quality for the purposes of the **JQ-Instant** calculation – the reverse being the case for low-quality jobs. **JQ-Instant** readings are revised in subsequent months commensurate with revisions to the CES data by the BLS.

The **JQ-Instant** calculation utilizes 123 sectoral categories, in contrast to the 172 used in the **JQI** itself, because of a one month delay in the BLS reporting of more granular data. Because **JQ-Instant** inherently assumes that all industry categories and subcategories that are on one side or another of the Quality Job Benchmark for purposes of the **JQI** (which analyzes only P&NS jobs) are also on the same side when considering all jobs (i.e. P&NS as well as managerial/ supervisory jobs), there may occasionally be certain industry categories that may flip from one quality designation to the other when all jobs are considered, making the **JQ-Instant** reading somewhat inaccurate. In general, however, industries offering high or low quality P&NS jobs (82.5% of all jobs) are generally in the same category when all jobs are considered, making the JQ-Instant reading a useful tool for a snapshot analysis of the job quality of the subject month's level of total private sector jobs gained or lost.

Finally, the **JQ-Instant** reading has implications for the likely direction of the **JQI** itself in future months. As the **JQI** is reported as a three-month rolling average of actual monthly readings, significant imbalances (readings varying from an even distribution between high and low quality jobs) in the **JQ-Instant** results would suggest future **JQI** readings moving in the direction of the dominant side of such distribution.

**JQ-Instant** is reported on a scale of +100 to -100, reflecting the relative proportion of low quality jobs. Positive readings indicate overall net month over month gains in all U.S. private sector jobs. Negative readings indicate overall net month over month losses in all U.S. private sector jobs. A reading of +100 would indicate that all jobs gained in the subject month are low quality jobs. A reading of -100 would indicate that all jobs lost in the subject month are low quality jobs. A **JQ-Instant** reading of +50 would indicate that 50% of the overall jobs gained in the subject month are low quality jobs, and a reading of -50 would indicate that 50% of the overall jobs lost in the subject month are low quality jobs, and so forth.