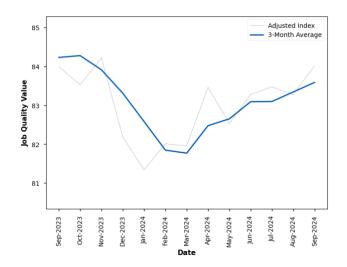

## THE U.S. PRIVATE SECTOR JOB QUALITY INDEX (JQI)® October 2024

Following the release of the Employment Situation Report for October 2024 by the U.S. Bureau of Labor Statistics (BLS), the U.S. Private Sector Job Quality Index (JQI)® has been revised to a level of 83.59, up by +0.01% from its revised level one month earlier and reflecting a slightly lower proportion - relative to the prior month - of U.S. production and non-supervisory (P&NS) jobs paying less than the mean weekly income of all P&NS jobs ("Low Quality Jobs"), relative to those jobs paying above such mean. With this latest report from the BLS, the impact of the COVID19 global pandemic can be deemed to have almost fully abated, although the dramatic growth in wages necessary to attract workers back to employment and the lasting changes in labor force participation will continue to have an impact on the JQI relative to pre-pandemic periods. Accordingly, the JQI may rise or fall more sharply for a period of time to the extent that changes in labor force composition, as offset by the significantly higher benchmark mean weekly income levels compared to pre-pandemic levels, impact the index. The JQI is 3-month average of the monthly ratios of high, versus low-paid workers, and that smoothing process is reflected in its value.

The mean weekly wage income of all P&NS jobs as of the current reading (which reflects the level as of September 2024) increased to \$1,024.04, a change of +0.29% from its revised level the month prior. The **JQ-Instant**™ preliminary read of the **28,000 loss** in **all** private sector, non-farm payrolls for October 2024 shows that **71.50**% of such **loss** in private sector jobs were in industry sectors offering P&NS jobs with an average weekly income below the mean weekly income of all P&NS jobs (i.e. Low Quality Jobs).

#### - 2 - The U.S. Private Sector Job Quality Index | October 2024

Chart 1: JQI Levels September 2023 to September 2024

Chart 2: JQI Instant™ for 12 months ending