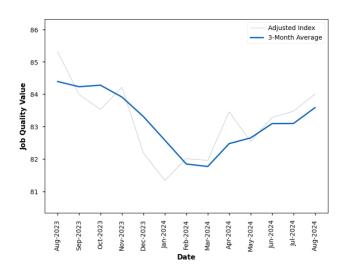

# THE U.S. PRIVATE SECTOR JOB QUALITY INDEX (JQI)® September 2024

Following the release of the Employment Situation Report for September 2024 by the U.S. Bureau of Labor Statistics (BLS), the U.S. Private Sector Job Quality Index (JQI)® has been revised to a level of 83.58, up by +0.58% from its revised level one month earlier and reflecting a lower proportion - relative to the prior month - of U.S. production and non-supervisory (P&NS) jobs paying less than the mean weekly income of all P&NS jobs ("Low Quality Jobs"), relative to those jobs paying above such mean. With this latest report from the BLS, the impact of the COVID19 global pandemic can be deemed to have almost fully abated, although the dramatic growth in wages necessary to attract workers back to employment and the lasting changes in labor force participation will continue to have an impact on the JQI relative to pre-pandemic periods. Accordingly, the JQI may rise or fall more sharply for a period of time to the extent that changes in labor force composition, as offset by the significantly higher benchmark mean weekly income levels compared to pre-pandemic levels, impact the index. The JQI is 3-month average of the monthly ratios of high, versus low-paid workers, and that smoothing process is reflected in its value.

The mean weekly wage income of all P&NS jobs as of the current reading (which reflects the level as of August 2024) increased to \$1,020.23, a change of +0.58% from its revised level the month prior. The **JQ-Instant**™ preliminary read of the **223,000 gain** in **all** private sector, non-farm payrolls for September 2024 shows that **61.85**% of such **gain** in private sector jobs were in industry sectors offering P&NS jobs with an average weekly income below the mean weekly income of all P&NS jobs (i.e. Low Quality Jobs).

#### - 2 - The U.S. Private Sector Job Quality Index | September 2024

Chart 1: JQI Levels August 2023 to August 2024

Chart 2: JQI Instant $^{TM}$  for 12 months ending

This news release presents data from the most recent **JQI** and **JQI-Instant** readings calculated through the month immediately prior to the month of this release date. The **JQI** assesses job quality in the United States by measuring desirable higher-wage/higher-hour jobs versus lower-wage/lower-hour jobs. The **JQI** offers a near-real time analytical tool to policymakers, researchers and financial market participants with relevance to a variety of trends in the economy at large. While economists and international organizations have developed other, complementary conceptions of job quality such as those addressing the emotional satisfaction employees derive from their jobs, the **JQI** interprets "job quality" as meaning the weekly dollar-income a job generates for an employee.