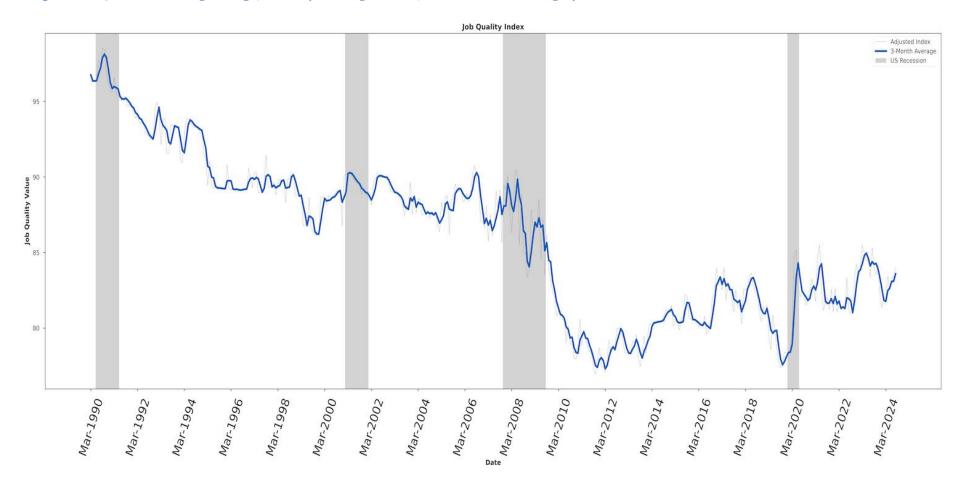

#### - 2 - The U.S. Private Sector Job Quality Index | September 2024

Chart 1: JQI Levels August 2023 to August 2024

Chart 2: JQI Instant $^{TM}$  for 12 months ending

This news release presents data from the most recent **JQI** and **JQI-Instant** readings calculated through the month immediately prior to the month of this release date. The **JQI** assesses job quality in the United States by measuring desirable higher-wage/higher-hour jobs versus lower-wage/lower-hour jobs. The **JQI** offers a near-real time analytical tool to policymakers, researchers and financial market participants with relevance to a variety of trends in the economy at large. While economists and international organizations have developed other, complementary conceptions of job quality such as those addressing the emotional satisfaction employees derive from their jobs, the **JQI** interprets "job quality" as meaning the weekly dollar-income a job generates for an employee.