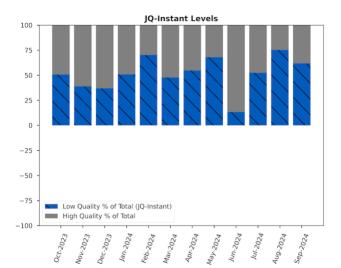

The mean weekly wage income of all P&NS jobs as of the current reading (which reflects the level as of August 2024) increased to \$1,020.23, a change of +0.58% from its revised level the month prior. The **JQ-Instant**™ preliminary read of the **223,000 gain** in **all** private sector, non-farm payrolls for September 2024 shows that **61.85**% of such **gain** in private sector jobs were in industry sectors offering P&NS jobs with an average weekly income below the mean weekly income of all P&NS jobs (i.e. Low Quality Jobs).

The report spells trouble for the Fed. The relatively sizeable average wage increase for August (for private, non-farm, non-supervisory positions) might even suggest that the Fed could have been too aggressive with its rate decrease. However, most of the 223,000 positions added came from Services (202,000 positions added); as reflected in the JQ-Instant value, these were primarily positions paying less than the average wage (78,000 positions were added in Leisure and Hospitality, and 72,000 were added in Social Services, both low-paid sectors). Construction continued to add positions (+25,000), a reflection of the continuation of infrastructure work. In summary – while the Fed might have been overly optimistic in September, and the economy continued adding jobs, most of those were lower-than-average-paid positions. The economy is doing well but not booming.

#### - 2 - The U.S. Private Sector Job Quality Index | September 2024

Chart 1: JQI Levels August 2023 to August 2024

Chart 2: JQI Instant $^{TM}$  for 12 months ending

This news release presents data from the most recent **JQI** and **JQI-Instant** readings calculated through the month immediately prior to the month of this release date. The **JQI** assesses job quality in the United States by measuring desirable higher-wage/higher-hour jobs versus lower-wage/lower-hour jobs. The **JQI** offers a near-real time analytical tool to policymakers, researchers and financial market participants with relevance to a variety of trends in the economy at large. While economists and international organizations have developed other, complementary conceptions of job quality such as those addressing the emotional satisfaction employees derive from their jobs, the **JQI** interprets "job quality" as meaning the weekly dollar-income a job generates for an employee.

**JQ-Instant** is reported on a scale of +100 to -100, reflecting the relative proportion of low quality jobs. Positive readings indicate overall net month over month gains in all U.S. private sector jobs. Negative readings indicate overall net month over month losses in all U.S. private sector jobs. A reading of +100 would indicate that all jobs gained in the subject month are low quality jobs. A reading of -100 would indicate that all jobs lost in the subject month are low quality jobs. A **JQ-Instant** reading of +50 would indicate that 50% of the overall jobs gained in the subject month are low quality jobs, and a reading of -50 would indicate that 50% of the overall jobs lost in the subject month are low quality jobs, and so forth.