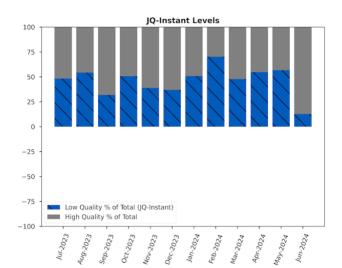

The mean weekly wage income of all P&NS jobs as of the current reading (which reflects the level as of May 2024) increased to \$1,011.23, a change of +0.55% from its revised level the month prior. The **JQ-Instant**™ preliminary read of the 206,000 gain in all private sector, non-farm payrolls for June 2024 shows that 12.79% of such gain in private sector jobs were in industry sectors offering P&NS jobs with an average weekly income below the mean weekly income of all P&NS jobs (i.e. Low Quality Jobs).

The number of positions added (above the expected 200,000) together with the increase in the average weekly wage, signal the continuation of a strong economy. However, one interesting signal comes from the JQ-Instant, which reports a small (12.79%) of positions paid below the average wage. This is explained not by the high number of jobs earned in high-paying sectors but by a decline in the low-paying sectors (for example, retail trade lost 8,500 positions, and administrative support services lost 43,900). Of the positions gained, a large number comes from construction - 27,000, with a strong number for Heavy and Civil Engineering Construction - most likely infrastructure work.

**JQ-Instant** is reported on a scale of +100 to -100, reflecting the relative proportion of low quality jobs. Positive readings indicate overall net month over month gains in all U.S. private sector jobs. Negative readings indicate overall net month over month losses in all U.S. private sector jobs. A reading of +100 would indicate that all jobs gained in the subject month are low quality jobs. A reading of -100 would indicate that all jobs lost in the subject month are low quality jobs. A **JQ-Instant** reading of +50 would indicate that 50% of the overall jobs gained in the subject month are low quality jobs, and a reading of -50 would indicate that 50% of the overall jobs lost in the subject month are low quality jobs, and so forth.