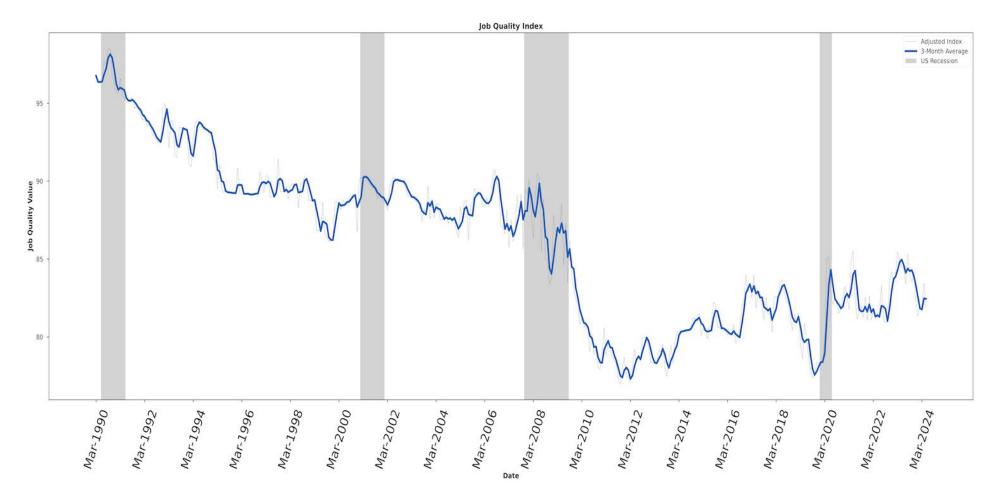

# THE U.S. PRIVATE SECTOR JOB QUALITY INDEX (JQI)® June 2024

Following the release of the Employment Situation Report for June 2024 by the U.S. Bureau of Labor Statistics (BLS), the U.S. Private Sector Job Quality Index (JQI)® has been revised to a level of 82.45, up by -0.03% from its revised level one month earlier and reflecting a slighly higher proportion - relative to the prior month - of U.S. production and non-supervisory (P&NS) jobs paying less than the mean weekly income of all P&NS jobs ("Low Quality Jobs"), relative to those jobs paying above such mean. With this latest report from the BLS, the impact of the COVID19 global pandemic can be deemed to have almost fully abated, although the dramatic growth in wages necessary to attract workers back to employment and the lasting changes in labor force participation will continue to have an impact on the JQI relative to pre-pandemic periods. Accordingly, the JQI may rise or fall more sharply for a period of time to the extent that changes in labor force composition, as offset by the significantly higher benchmark mean weekly income levels compared to pre-pandemic levels, impact the index. The JQI is 3-month average of the monthly ratios of high, versus low-paid workers, and that smoothing process is reflected in its value.

mentioned do not remove all distracting statistical noise in movements of the index from month to month. The **JQI** is more useful to other analysis and forecasting when observed on the basis of a three-month moving average, and the headline **JQI** index is reported as such.