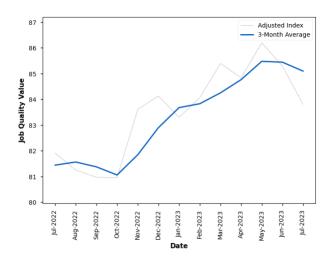

# THE U.S. PRIVATE SECTOR JOB QUALITY INDEX (JQI)® July 2023

Following the release of the Employment Situation Report for July 2023 by the U.S. Bureau of Labor Statistics (BLS), the U.S. Private Sector Job Quality Index (JQI)® has been revised to a level of 85.09, down by -0.41% from its revised level one month earlier and reflecting a higher proportion relative to the prior month - of U.S. production and non-supervisory (P&NS) jobs paying less than the mean weekly income of all P&NS jobs ("Low Quality Jobs"), relative to those jobs paying above such mean. With this latest report from the BLS, the impact of the COVID19 global pandemic can be deemed to have almost fully abated, although the dramatic growth in wages necessary to attract workers back to employment and the lasting changes in labor force participation will continue to have an impact on the JQI relative to pre-pandemic periods. Accordingly, the JQI may rise or fall more sharply for a period of time to the extent that changes in labor force composition, as offset by the significantly higher benchmark mean weekly income levels compared to pre-pandemic levels, impact the index. The JQI is 3-month average of the monthly ratios of high, versus low-paid workers, and that smoothing process is reflected in its value.

#### - 2 - The U.S. Private Sector Job Quality Index | August 2023

Chart 1: JQI Levels July 2022 to July 2023

Chart 2: JQI Instant $^{TM}$  for 12 months ending

This news release presents data from the most recent **JQI** and **JQI-Instant** readings calculated through the month immediately prior to the month of this release date. The **JQI** assesses job quality in the United States by measuring desirable higher-wage/higher-hour jobs versus lower-wage/lower-hour jobs. The **JQI** offers a near-real time analytical tool to policymakers, researchers and financial market participants with relevance to a variety of trends in the economy at large. While economists and international organizations have developed other, complementary conceptions of job quality such as those addressing the emotional satisfaction employees derive from their jobs, the **JQI** interprets "job quality" as meaning the weekly dollar-income a job generates for an employee.