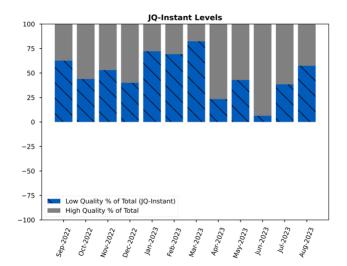

The mean weekly wage income of all P&NS jobs as of the current reading (which reflects the level as of July 2023) increased to \$978.62, a change of +0.27% from its revised level the month prior. The **JQ-Instant**™ preliminary read of the **187,000 gain** in **all** private sector, non-farm payrolls for August 2023 shows that **57.64%** of such **gain** in private sector jobs were in industry sectors offering P&NS jobs with an average weekly income below the mean weekly income of all P&NS jobs (i.e. Low Quality Jobs).

#### - 2 - The U.S. Private Sector Job Quality Index | August 2023

Chart 1: JQI Levels July 2022 to July 2023

Chart 2: JQI Instant $^{TM}$  for 12 months ending

This news release presents data from the most recent **JQI** and **JQI-Instant** readings calculated through the month immediately prior to the month of this release date. The **JQI** assesses job quality in the United States by measuring desirable higher-wage/higher-hour jobs versus lower-wage/lower-hour jobs. The **JQI** offers a near-real time analytical tool to policymakers, researchers and financial market participants with relevance to a variety of trends in the economy at large. While economists and international organizations have developed other, complementary conceptions of job quality such as those addressing the emotional satisfaction employees derive from their jobs, the **JQI** interprets "job quality" as meaning the weekly dollar-income a job generates for an employee.

**JQ-Instant** is reported on a scale of +100 to -100, reflecting the relative proportion of low quality jobs. Positive readings indicate overall net month over month gains in all U.S. private sector jobs. Negative readings indicate overall net month over month losses in all U.S. private sector jobs. A reading of +100 would indicate that all jobs gained in the subject month are low quality jobs. A reading of -100 would indicate that all jobs lost in the subject month are low quality jobs. A **JQ-Instant** reading of +50 would indicate that 50% of the overall jobs gained in the subject month are low quality jobs, and a reading of -50 would indicate that 50% of the overall jobs lost in the subject month are low quality jobs, and so forth.