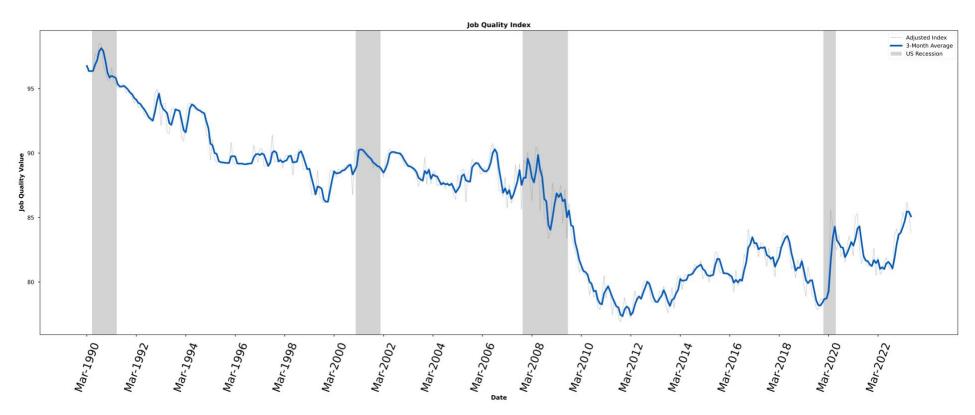

# THE U.S. PRIVATE SECTOR JOB QUALITY INDEX (JQI)® July 2023

Following the release of the Employment Situation Report for July 2023 by the U.S. Bureau of Labor Statistics (BLS), the U.S. Private Sector Job Quality Index (JQI)® has been revised to a level of 85.09, down by -0.41% from its revised level one month earlier and reflecting a higher proportion relative to the prior month - of U.S. production and non-supervisory (P&NS) jobs paying less than the mean weekly income of all P&NS jobs ("Low Quality Jobs"), relative to those jobs paying above such mean. With this latest report from the BLS, the impact of the COVID19 global pandemic can be deemed to have almost fully abated, although the dramatic growth in wages necessary to attract workers back to employment and the lasting changes in labor force participation will continue to have an impact on the JQI relative to pre-pandemic periods. Accordingly, the JQI may rise or fall more sharply for a period of time to the extent that changes in labor force composition, as offset by the significantly higher benchmark mean weekly income levels compared to pre-pandemic levels, impact the index. The JQI is 3-month average of the monthly ratios of high, versus low-paid workers, and that smoothing process is reflected in its value.

mentioned do not remove all distracting statistical noise in movements of the index from month to month. The **JQI** is more useful to other analysis and forecasting when observed on the basis of a three-month moving average, and the headline **JQI** index is reported as such.