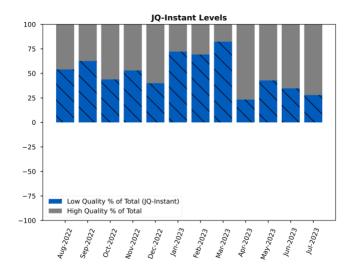

Chart 2: JQI Instant™ for 12 months ending

This news release presents data from the most recent **JQI** and **JQI-Instant** readings calculated through the month immediately prior to the month of this release date. The **JQI** assesses job quality in the United States by measuring desirable higher-wage/higher-hour jobs versus lower-wage/lower-hour jobs. The **JQI** offers a near-real time analytical tool to policymakers, researchers and financial market participants with relevance to a variety of trends in the economy at large. While economists and international organizations have developed other, complementary conceptions of job quality such as those addressing the emotional satisfaction employees derive from their jobs, the **JQI** interprets "job quality" as meaning the weekly dollar-income a job generates for an employee.

For a full description of the calculation of the JQI, please see: <u>the November 2019 white paper introducing the U.S. Private Sector Job Quality Index.</u>

The **JQ-Instant** is a snapshot index that results from the subdivision of the change in the CES calculation of all private sector jobs (not just P&NS jobs) for the subject month into high-quality and low-quality jobs, utilizing the **JQI** sectoral divisions for P&NS jobs. Thus, if a marginal job is created or lost in a sector that the **JQI** classifies as high-quality, all private sector jobs created or lost in the subject month are considered high-quality for the purposes of the **JQ-Instant** calculation – the reverse being the case for low-quality jobs. **JQ-Instant** readings are revised in subsequent months commensurate with revisions to the CES data by the BLS.

The **JQ-Instant** calculation utilizes 123 sectoral categories, in contrast to the 172 used in the **JQI** itself, because of a one month delay in the BLS reporting of more granular data. Because **JQ-Instant** inherently assumes that all industry categories and subcategories that are on one side or another of the Quality Job Benchmark for purposes of the **JQI** (which analyzes only P&NS jobs) are also on the same side when considering all jobs (i.e. P&NS as well as managerial/ supervisory jobs), there may occasionally be certain industry categories that may flip from one quality designation to the other when all jobs are considered, making the **JQ-Instant** reading somewhat inaccurate. In general, however, industries offering high or low quality P&NS jobs (82.5% of all jobs) are generally in the same category when all jobs are considered, making the JQ-Instant reading a useful tool for a snapshot analysis of the job quality of the subject month's level of total private sector jobs gained or lost.

Finally, the **JQ-Instant** reading has implications for the likely direction of the **JQI** itself in future months. As the **JQI** is reported as a three-month rolling average of actual monthly readings, significant imbalances (readings varying from an even distribution between high and low quality jobs) in the **JQ-Instant** results would suggest future **JQI** readings moving in the direction of the dominant side of such distribution.

**JQ-Instant** is reported on a scale of +100 to -100, reflecting the relative proportion of low quality jobs. Positive readings indicate overall net month over month gains in all U.S. private sector jobs. Negative readings indicate overall net month over month losses in all U.S. private sector jobs. A reading of +100 would indicate that all jobs gained in the subject month are low quality jobs. A reading of -100 would indicate that all jobs lost in the subject month are low quality jobs. A **JQ-Instant** reading of +50 would indicate that 50% of the overall jobs gained in the subject month are low quality jobs, and a reading of -50 would indicate that 50% of the overall jobs lost in the subject month are low quality jobs, and so forth.