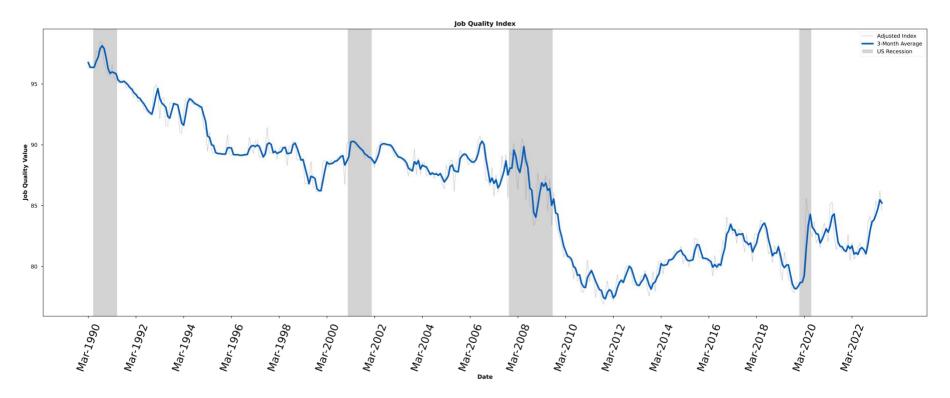

For an explanatory video on the JQI, please see: www.vimeo.com/jqi

[Remainder of page left blank intentionally]

Chart 3: The U.S. Job Quality Index from Inception to June 2023 (Reported as 3-month moving average, monthly readings in blue, recessions shown in grey)