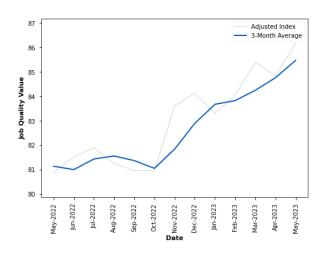

# THE U.S. PRIVATE SECTOR JOB QUALITY INDEX (JQI)® May 2023

Following the release of the Employment Situation Report for May 2023 by the U.S. Bureau of Labor Statistics (BLS), the U.S. Private Sector Job Quality Index (JQI)® has been revised to a level of 85.47, up by +0.83% from its revised level one month earlier and reflecting a lower proportion - relative to the prior month - of U.S. production and non-supervisory (P&NS) jobs paying less than the mean weekly income of all P&NS jobs ("Low Quality Jobs"), relative to those jobs paying above such mean. With this latest report from the BLS, the impact of the COVID19 global pandemic can be deemed to have almost fully abated, although the dramatic growth in wages necessary to attract workers back to employment and the lasting changes in labor force participation will continue to have an impact on the JQI relative to pre-pandemic periods. Accordingly, the JQI may rise or fall more sharply for a period of time to the extent that changes in labor force composition, as offset by the significantly higher benchmark mean weekly income levels compared to pre-pandemic levels, impact the index. The JQI is 3-month average of the monthly ratios of high, versus low-paid workers, and that smoothing process is reflected in its value.

#### - 2 - The U.S. Private Sector Job Quality Index | June 2023

Chart 1: JQI Levels May 2022 to May 2023

Chart 2: JQI Instant™ for 12 months ending

This news release presents data from the most recent **JQI** and **JQI-Instant** readings calculated through the month immediately prior to the month of this release date. The **JQI** assesses job quality in the United States by measuring desirable higher-wage/higher-hour jobs versus lower-wage/lower-hour jobs. The **JQI** offers a near-real time analytical tool to policymakers, researchers and financial market participants with relevance to a variety of trends in the economy at large. While economists and international organizations have developed other, complementary conceptions of job quality such as those addressing the emotional satisfaction employees derive from their jobs, the **JQI** interprets "job quality" as meaning the weekly dollar-income a job generates for an employee.