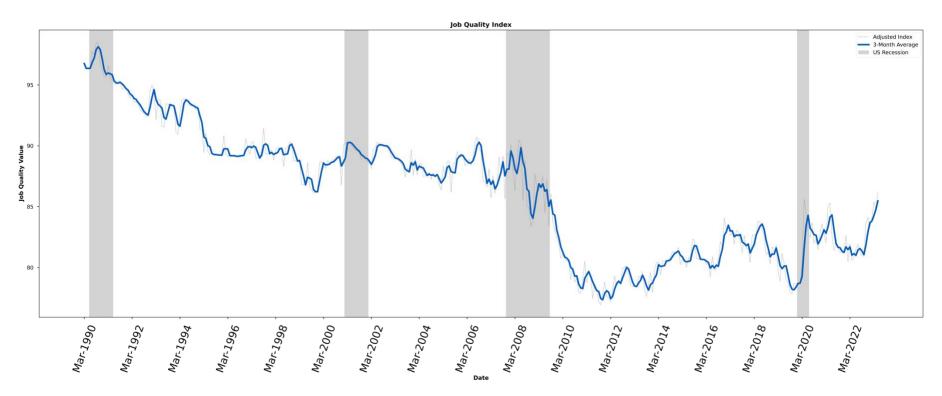

For an explanatory video on the JQI, please see: <a href="www.vimeo.com/jqi">www.vimeo.com/jqi</a>

[Remainder of page left blank intentionally]

Chart 3: The U.S. Job Quality Index from Inception to May 2023 (Reported as 3-month moving average, monthly readings in blue, recessions shown in grey)