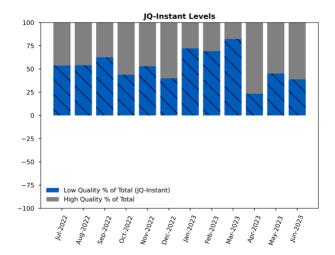

The mean weekly wage income of all P&NS jobs as of the current reading (which reflects the level as of May 2023) increased to \$971.25, a change of +0.20% from its revised level the month prior. The **JQ-Instant**™ preliminary read of the 209,000 gain in all private sector, non-farm payrolls for June 2023 shows that 38.88% of such gain in private sector jobs were in industry sectors offering P&NS jobs with an average weekly income below the mean weekly income of all P&NS jobs (i.e. Low Quality Jobs).

The news is mixed: on the one hand, the lower number of jobs added (relative to expectations), together with a downward restatement for the previous month, take the need to cool the economy off the Fed's shoulders. On the other hand, the rise in wages (0.2% for May, as reflected in the JQI calculations, and an even stronger 0.4% reported for June), suggest that inflation has not disappeared. A bright point in the report is the low value of the JQ-Instant: 72% of the jobs added were in sectors paying better than the average wage. In particular, the 23,000 increase in professional jobs may suggest that the economy may have found areas of growth that require experts (dream AI!), increasing the probability of future economic growth in real terms.

#### - 2 - The U.S. Private Sector Job Quality Index | June 2023

Chart 1: JQI Levels May 2022 to May 2023

Chart 2: JQI Instant™ for 12 months ending

This news release presents data from the most recent **JQI** and **JQI-Instant** readings calculated through the month immediately prior to the month of this release date. The **JQI** assesses job quality in the United States by measuring desirable higher-wage/higher-hour jobs versus lower-wage/lower-hour jobs. The **JQI** offers a near-real time analytical tool to policymakers, researchers and financial market participants with relevance to a variety of trends in the economy at large. While economists and international organizations have developed other, complementary conceptions of job quality such as those addressing the emotional satisfaction employees derive from their jobs, the **JQI** interprets "job quality" as meaning the weekly dollar-income a job generates for an employee.

For a full description of the calculation of the JQI, please see: <u>the November 2019 white paper introducing the U.S. Private Sector Job Quality Index.</u>

The **JQ-Instant** is a snapshot index that results from the subdivision of the change in the CES calculation of all private sector jobs (not just P&NS jobs) for the subject month into high-quality and low-quality jobs, utilizing the **JQI** sectoral divisions for P&NS jobs. Thus, if a marginal job is created or lost in a sector that the **JQI** classifies as high-quality, all private sector jobs created or lost in the subject month are considered high-quality for the purposes of the **JQ-Instant** calculation – the reverse being the case for low-quality jobs. **JQ-Instant** readings are revised in subsequent months commensurate with revisions to the CES data by the BLS.

The **JQ-Instant** calculation utilizes 123 sectoral categories, in contrast to the 172 used in the **JQI** itself, because of a one month delay in the BLS reporting of more granular data. Because **JQ-Instant** inherently assumes that all industry categories and subcategories that are on one side or another of the Quality Job Benchmark for purposes of the **JQI** (which analyzes only P&NS jobs) are also on the same side when considering all jobs (i.e. P&NS as well as managerial/ supervisory jobs), there may occasionally be certain industry categories that may flip from one quality designation to the other when all jobs are considered, making the **JQ-Instant** reading somewhat inaccurate. In general, however, industries offering high or low quality P&NS jobs (82.5% of all jobs) are generally in the same category when all jobs are considered, making the JQ-Instant reading a useful tool for a snapshot analysis of the job quality of the subject month's level of total private sector jobs gained or lost.

Finally, the **JQ-Instant** reading has implications for the likely direction of the **JQI** itself in future months. As the **JQI** is reported as a three-month rolling average of actual monthly readings, significant imbalances (readings varying from an even distribution between high and low quality jobs) in the **JQ-Instant** results would suggest future **JQI** readings moving in the direction of the dominant side of such distribution.

**JQ-Instant** is reported on a scale of +100 to -100, reflecting the relative proportion of low quality jobs. Positive readings indicate overall net month over month gains in all U.S. private sector jobs. Negative readings indicate overall net month over month losses in all U.S. private sector jobs. A reading of +100 would indicate that all jobs gained in the subject month are low quality jobs. A reading of -100 would indicate that all jobs lost in the subject month are low quality jobs. A **JQ-Instant** reading of +50 would indicate that 50% of the overall jobs gained in the subject month are low quality jobs, and a reading of -50 would indicate that 50% of the overall jobs lost in the subject month are low quality jobs, and so forth.