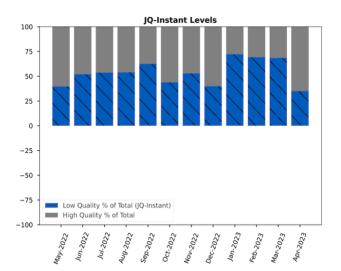

The mean weekly wage income of all P&NS jobs as of the current reading (which reflects the level as of March 2023) increased to \$966.34, a change of -0.01% from its revised level the month prior. The **JQ-Instant**™ preliminary read of the 253,000 gain in all private sector, non-farm payrolls for April 2023 shows that 35.06% of such gain in private sector jobs were in industry sectors offering P&NS jobs with an average weekly income below the mean weekly income of all P&NS jobs (i.e. Low Quality Jobs).

These results present a troubling conflicting view on inflation: not only did the economy added a much larger-than-expected 253,000 jobs in April 2023, but also, 64.94% of these were in the sector paying higher-than-average wages; in other words, the job market appears strong. However, it seems that the quality of new jobs exhibits quarterly volatility: the JQ-Instant (proportion of jobs paying below the average wage) was low (under 50%) in the months of Q4 2022, then high in the months of Q1 2023, and it appears to decline in the first month of Q2 of 2023, suggesting caution in interpreting the labor market data. Another source of caution is the downward restatement of the number of jobs added for February and March (-134,000, more than half of the job gain!).

#### - 2 - The U.S. Private Sector Job Quality Index | March 2023

Chart 1: JQI Levels March 2022 to March 2023

Chart 2: JQI Instant™ for 12 months ending

This news release presents data from the most recent **JQI** and **JQI-Instant** readings calculated through the month immediately prior to the month of this release date. The **JQI** assesses job quality in the United States by measuring desirable higher-wage/higher-hour jobs versus lower-wage/lower-hour jobs. The **JQI** offers a near-real time analytical tool to policymakers, researchers and financial market participants with relevance to a variety of trends in the economy at large. While economists and international organizations have developed other, complementary conceptions of job quality such as those addressing the emotional satisfaction employees derive from their jobs, the **JQI** interprets "job quality" as meaning the weekly dollar-income a job generates for an employee.

**JQ-Instant** is reported on a scale of +100 to -100, reflecting the relative proportion of low quality jobs. Positive readings indicate overall net month over month gains in all U.S. private sector jobs. Negative readings indicate overall net month over month losses in all U.S. private sector jobs. A reading of +100 would indicate that all jobs gained in the subject month are low quality jobs. A reading of -100 would indicate that all jobs lost in the subject month are low quality jobs. A **JQ-Instant** reading of +50 would indicate that 50% of the overall jobs gained in the subject month are low quality jobs, and a reading of -50 would indicate that 50% of the overall jobs lost in the subject month are low quality jobs, and so forth.