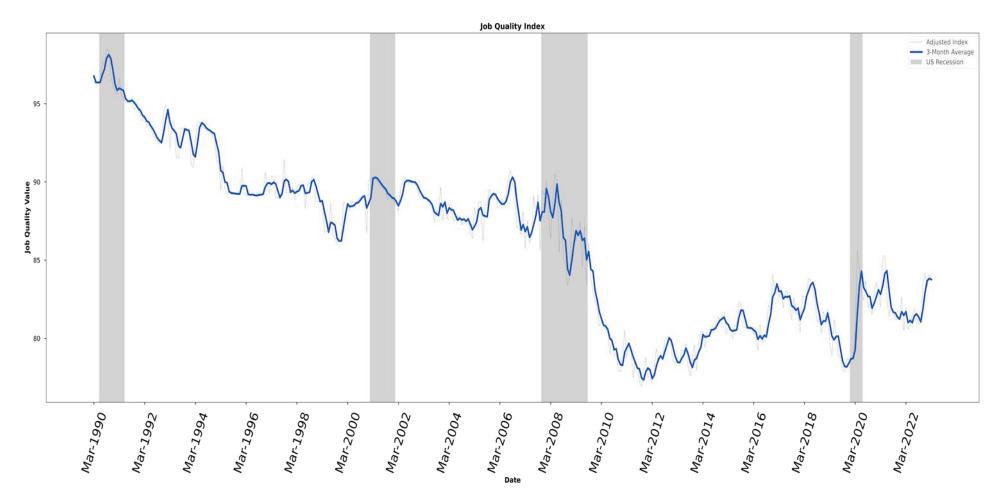

For an explanatory video on the JQI, please see: <a href="www.vimeo.com/jqi">www.vimeo.com/jqi</a>

[Remainder of page left blank intentionally]

Chart 3: The U.S. Job Quality Index from Inception to March 2023 (Reported as 3-month moving average, monthly readings in blue, recessions shown in grey)