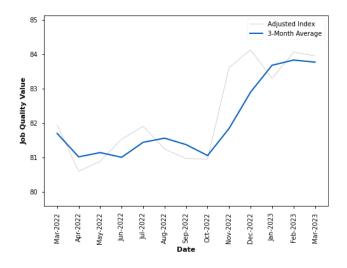

# THE U.S. PRIVATE SECTOR JOB QUALITY INDEX (JQI)® March 2023

Following the release of the Employment Situation Report for March 2023 by the U.S. Bureau of Labor Statistics (BLS), the U.S. Private Sector Job Quality Index (JQI)® has been revised to a level of 83.77, down by -0.07% from its revised level one month earlier and reflecting a higher proportion - relative to the prior month - of U.S. production and non-supervisory (P&NS) jobs paying less than the mean weekly income of all P&NS jobs ("Low Quality Jobs"), relative to those jobs paying above such mean. With this latest report from the BLS, the impact of the COVID19 global pandemic can be deemed to have almost fully abated, although the dramatic growth in wages necessary to attract workers back to employment and the lasting changes in labor force participation will continue to have an impact on the JQI relative to pre-pandemic periods. Accordingly, the JQI may rise or fall more sharply for a period of time to the extent that changes in labor force composition, as offset by the significantly higher benchmark mean weekly income levels compared to pre-pandemic levels, impact the index. The JQI is 3-month average of the monthly ratios of high, versus low-paid workers, and that smoothing process is reflected in its value.

#### - 2 - The U.S. Private Sector Job Quality Index | March 2023

Chart 1: JQI Levels March 2022 to March 2023

Chart 2: JQI Instant™ for 12 months ending

This news release presents data from the most recent **JQI** and **JQI-Instant** readings calculated through the month immediately prior to the month of this release date. The **JQI** assesses job quality in the United States by measuring desirable higher-wage/higher-hour jobs versus lower-wage/lower-hour jobs. The **JQI** offers a near-real time analytical tool to policymakers, researchers and financial market participants with relevance to a variety of trends in the economy at large. While economists and international organizations have developed other, complementary conceptions of job quality such as those addressing the emotional satisfaction employees derive from their jobs, the **JQI** interprets "job quality" as meaning the weekly dollar-income a job generates for an employee.