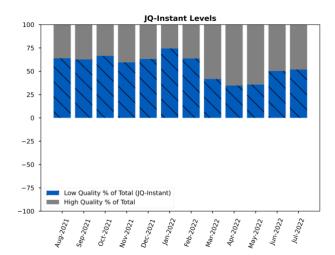

#### - 2 - The U.S. Private Sector Job Quality Index | July 2022

Chart 1: JQI Levels June 2021 to June 2022

May-2022 April May-20

Chart 2: JQI Instant $^{TM}$  for 12 months ending

This news release presents data from the most recent **JQI** and **JQI-Instant** readings calculated through the month immediately prior to the month of this release date. The **JQI** assesses job quality in the United States by measuring desirable higher-wage/higher-hour jobs versus lower-wage/lower-hour jobs. The **JQI** offers a near-real time analytical tool to policymakers, researchers and financial market participants with relevance to a variety of trends in the economy at large. While economists and international organizations have developed other, complementary conceptions of job quality such as those addressing the emotional satisfaction employees derive from their jobs, the **JQI** interprets "job quality" as meaning the weekly dollar-income a job generates for an employee.

For a full description of the calculation of the JQI, please see: <u>the November 2019 white paper introducing the U.S. Private Sector Job Quality Index.</u>

The **JQ-Instant** is a snapshot index that results from the subdivision of the change in the CES calculation of all private sector jobs (not just P&NS jobs) for the subject month into high-quality and low-quality jobs, utilizing the **JQI** sectoral divisions for P&NS jobs. Thus, if a marginal job is created or lost in a sector that the **JQI** classifies as high-quality, all private sector jobs created or lost in the subject month are considered high-quality for the purposes of the **JQ-Instant** calculation – the reverse being the case for low-quality jobs. **JQ-Instant** readings are revised in subsequent months commensurate with revisions to the CES data by the BLS.

The **JQ-Instant** calculation utilizes 123 sectoral categories, in contrast to the 172 used in the **JQI** itself, because of a one month delay in the BLS reporting of more granular data. Because **JQ-Instant** inherently assumes that all industry categories and subcategories that are on one side or another of the Quality Job Benchmark for purposes of the **JQI** (which analyzes only P&NS jobs) are also on the same side when considering all jobs (i.e. P&NS as well as managerial/ supervisory jobs), there may occasionally be certain industry categories that may flip from one quality designation to the other when all jobs are considered, making the **JQ-Instant** reading somewhat inaccurate. In general, however, industries offering high or low quality P&NS jobs (82.5% of all jobs) are generally in the same category when all jobs are considered, making the JQ-Instant reading a useful tool for a snapshot analysis of the job quality of the subject month's level of total private sector jobs gained or lost.

Finally, the **JQ-Instant** reading has implications for the likely direction of the **JQI** itself in future months. As the **JQI** is reported as a three-month rolling average of actual monthly readings, significant imbalances (readings varying from an even distribution between high and low quality jobs) in the **JQ-Instant** results would suggest future **JQI** readings moving in the direction of the dominant side of such distribution.

**JQ-Instant** is reported on a scale of +100 to -100, reflecting the relative proportion of low quality jobs. Positive readings indicate overall net month over month gains in all U.S. private sector jobs. Negative readings indicate overall net month over month losses in all U.S. private sector jobs. A reading of +100 would indicate that all jobs gained in the subject month are low quality jobs. A reading of -100 would indicate that all jobs lost in the subject month are low quality jobs. A **JQ-Instant** reading of +50 would indicate that 50% of the overall jobs gained in the subject month are low quality jobs, and a reading of -50 would indicate that 50% of the overall jobs lost in the subject month are low quality jobs, and so forth.