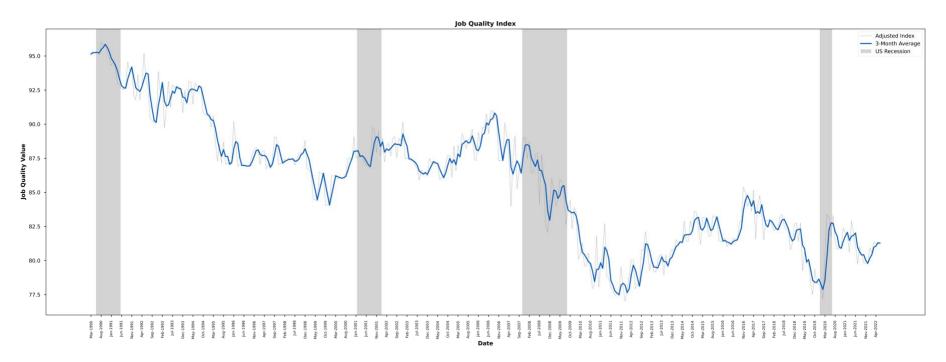

# THE U.S. PRIVATE SECTOR JOB QUALITY INDEX (JQI)® July 2022

Following the release of the Employment Situation Report for June 2022 by the U.S. Bureau of Labor Statistics (BLS), the U.S. Private Sector Job Quality Index (JQI)® has been revised to a level of 81.27, down by 0.03% from its revised level one month earlier and reflecting a slightly higher proportion - relative to the prior month - of U.S. production and non-supervisory (P&NS) jobs paying less than the mean weekly income of all P&NS jobs ("Low Quality Jobs"), relative to those jobs paying above such mean. With this latest report from the BLS, the impact of the COVID19 global pandemic can be deemed to have almost fully abated, although the dramatic growth in wages necessary to attract workers back to employment and the lasting changes in labor force participation will continue to have an impact on the JQI relative to pre-pandemic periods. Accordingly, the JQI may rise or fall more sharply for a period of time to the extent that changes in labor force composition, as offset by the significantly higher benchmark mean weekly income levels compared to pre-pandemic levels, impact the index.

#### - 2 - The U.S. Private Sector Job Quality Index | July 2022

Chart 1: JQI Levels June 2021 to June 2022

May-2022 April May-20

Chart 2: JQI Instant $^{TM}$  for 12 months ending

This news release presents data from the most recent **JQI** and **JQI-Instant** readings calculated through the month immediately prior to the month of this release date. The **JQI** assesses job quality in the United States by measuring desirable higher-wage/higher-hour jobs versus lower-wage/lower-hour jobs. The **JQI** offers a near-real time analytical tool to policymakers, researchers and financial market participants with relevance to a variety of trends in the economy at large. While economists and international organizations have developed other, complementary conceptions of job quality such as those addressing the emotional satisfaction employees derive from their jobs, the **JQI** interprets "job quality" as meaning the weekly dollar-income a job generates for an employee.

For an explanatory video on the JQI, please see: www.vimeo.com/jqi

[Remainder of page left blank intentionally]

JQI

Chart 3: The U.S. Job Quality Index from Inception to July 2022 (Reported as 3-month moving average, monthly readings in blue, recessions shown in grey)